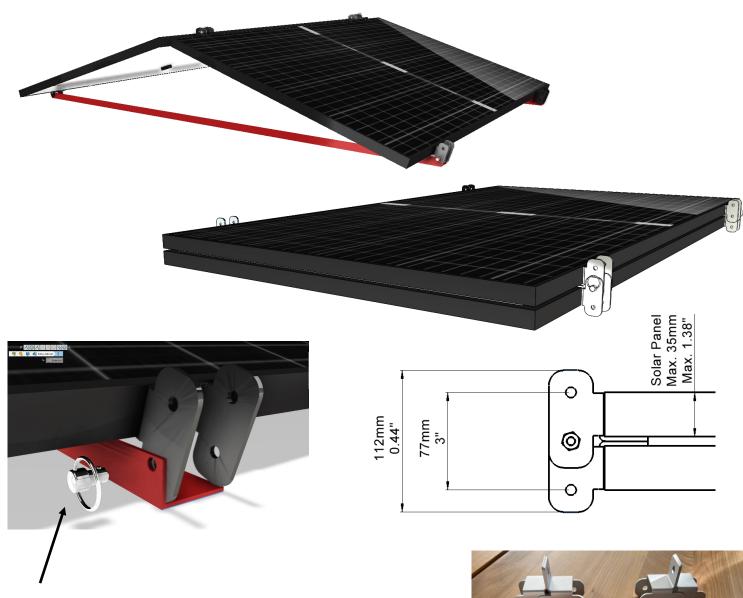

### **Key features**

DYPTIC™ is an innovative aluminum folding structure that is not only durable but also incredibly easy to deploy. The system comprises eight proprietary-designed hinges, enabling the assembly of two or more solar panels into units that can be quickly unfolded and folded. This design allows the panels to be stacked and secured efficiently, providing unmatched maneuverability and mobility.

DYPTIC™ is also panel agnostic, as its hinges can be assembled on almost any framed solar panels on the market. For samples or small orders, we offer convenient air shipping. For larger orders typically shipped by sea, custom-made connecting brackets can be ordered to meet specific needs. Additionally, volume discounts are available upon request.

#### **Kit Contents**

- 8x DYPTIC<sup>™</sup> Hinges
- 8x Stainless steel bolts for attaching to the solar panel, including a countersunk screw, a washer, and a locknut
- 4x Stainless steel bolts with screw, washer, and nut, allowing for reliable panel connections while enabling pivoting

#### Pivot side

## Locking side

PWRstation Holding SA
World Trade Center
1018 Lausanne - SWITZERLAND
www.pwrstation.com