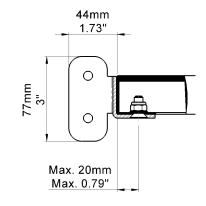

#### **Kit Contents**

- 8x DYPTIC<sup>™</sup> Hinges
- 8x Stainless steel bolts for attaching to the solar panel, including a countersunk screw, a washer, and a locknut
- 4x Stainless steel bolts with screw, washer, and nut, allowing for reliable panel connections while enabling pivoting

#### Pivot side

## Locking side

PWRstation Holding SA
World Trade Center
1018 Lausanne - SWITZERLAND
www.pwrstation.com