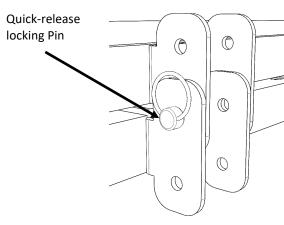

DYPTIC™ utilizes quick-release pins for secure ground attachment, employing either metal squares and ballasting bricks or ground screws (foundation screws) depending on the site conditions

PWRstation Holding SA
World Trade Center
1018 Lausanne - SWITZERLAND
www.pwrstation.com

## Locking side

PWRstation Holding SA
World Trade Center
1018 Lausanne - SWITZERLAND
www.pwrstation.com