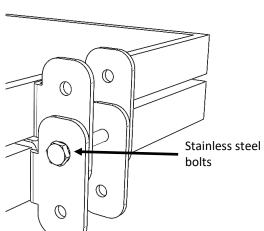

#### **Kit Contents**

- 8x DYPTIC<sup>™</sup> Hinges
- 8x Stainless steel bolts for attaching to the solar panel, including a countersunk screw, a washer, and a locknut
- 4x Stainless steel bolts with screw, washer, and nut, allowing for reliable panel connections while enabling pivoting

#### Pivot side